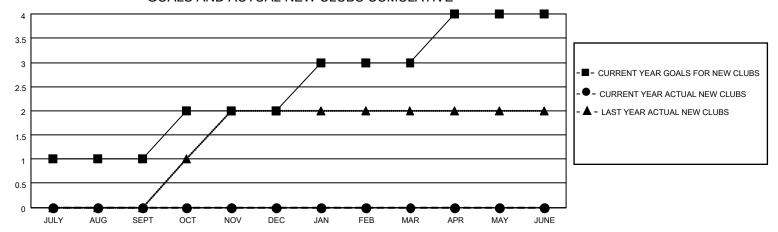

### GOALS AND ACTUAL NEW CLUBS CUMULATIVE

## District 412 A

| Clubs         |               |             |               | Members               |                        |                         |                                                    |  |
|---------------|---------------|-------------|---------------|-----------------------|------------------------|-------------------------|----------------------------------------------------|--|
|               | RESULTS FOR   | R 2020-2021 |               | RESULTS FOR 2020-2021 |                        |                         |                                                    |  |
| QUARTER       | NEW CLUB GOAL | NEW CLUBS   | DROPPED CLUBS | QUARTER MEME          | BER GROWTH NET<br>GOAL | MEMBER GROWTH<br>ACTUAL | DROPPED<br>MEMBERS ACTUAL<br>(including transfers) |  |
| JULY/AUG/SEPT | 1             | 0           | 0             | JULY/AUG/SEPT         | 15                     | 15                      | 15                                                 |  |
| OCT/NOV/DEC   | 1             | 0           | 0             | OCT/NOV/DEC           | 20                     | 0                       | 0                                                  |  |
| JAN/FEB/MAR   | 1             | 0           | 0             | JAN/FEB/MAR           | 25                     | 0                       | 0                                                  |  |
| APR/MAY/JUNE  | 1             | 0           | 0             | APR/MAY/JUNE          | 25                     | 0                       | 0                                                  |  |