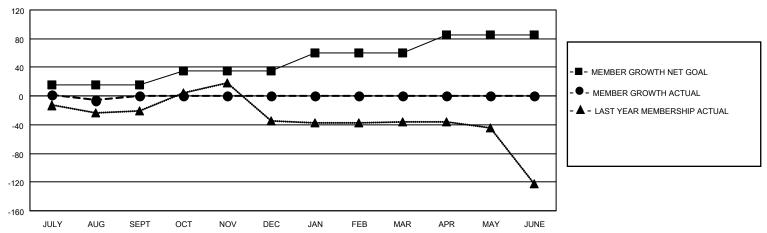

### GOALS AND ACTUAL MEMBERS CUMULATIVE

| <u></u>          |         |                                              |                                        |               |     |
|------------------|---------|----------------------------------------------|----------------------------------------|---------------|-----|
| DROPPED CLUBS: 0 |         | 6 CLUBS OF 46 ADDED 1 OR MORE<br>NEW MEMBERS | GENDER DISTRIBUTION  MALE 448 (52.28%) |               |     |
|                  |         |                                              | FEMALE                                 | 409 (47.72%)  |     |
| DROPPED MEMBERS  |         |                                              | T EIVI/ CE                             | 100 (17.7270) |     |
| DECEASED         | 0       | OLIOK LIEDE FOR OLIMULATIVE                  | TOTAL FAMILY UNIT MEMBERS              |               | 296 |
| CLUB CANCELLED   | 0<br>15 | CLICK HERE FOR CUMULATIVE MEMBERSHIP DATA    | FAMILY MEMBERS PAYING HALF             |               | 161 |
| OTHER            | 15      |                                              |                                        |               |     |
| TOTAL            | 15      |                                              | 3020                                   |               |     |

## District 412 A

| Clubs         |               |             |               | Members               |                        |                         |                                                    |  |
|---------------|---------------|-------------|---------------|-----------------------|------------------------|-------------------------|----------------------------------------------------|--|
|               | RESULTS FOR   | R 2020-2021 |               | RESULTS FOR 2020-2021 |                        |                         |                                                    |  |
| QUARTER       | NEW CLUB GOAL | NEW CLUBS   | DROPPED CLUBS | QUARTER MEME          | BER GROWTH NET<br>GOAL | MEMBER GROWTH<br>ACTUAL | DROPPED<br>MEMBERS ACTUAL<br>(including transfers) |  |
| JULY/AUG/SEPT | 1             | 0           | 0             | JULY/AUG/SEPT         | 15                     | 15                      | 15                                                 |  |
| OCT/NOV/DEC   | 1             | 0           | 0             | OCT/NOV/DEC           | 20                     | 0                       | 0                                                  |  |
| JAN/FEB/MAR   | 1             | 0           | 0             | JAN/FEB/MAR           | 25                     | 0                       | 0                                                  |  |
| APR/MAY/JUNE  | 1             | 0           | 0             | APR/MAY/JUNE          | 25                     | 0                       | 0                                                  |  |